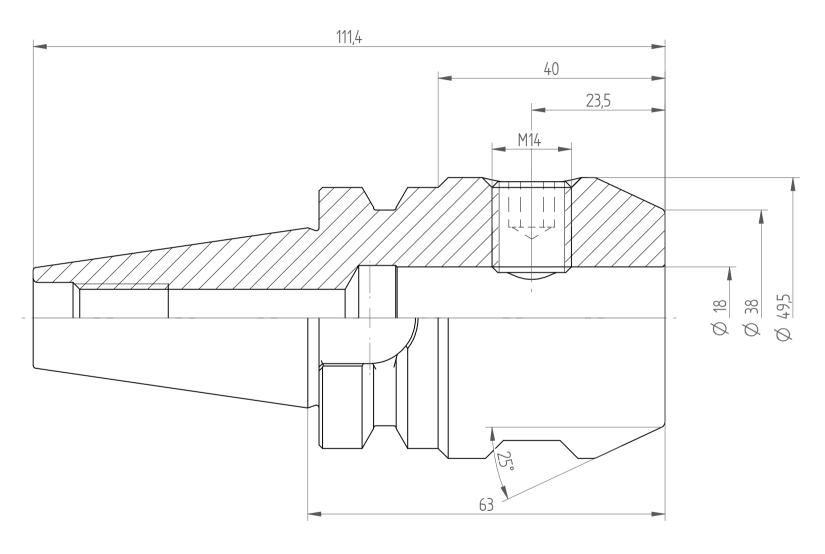

REGO-FIX AG Obermattweg 60 4456 Tenniken / Switzerland

Phone +41 61 976 14 66 Fax +41 61 976 14 14 www.rego-fix.com This is a non-controlled copy. All information given herein is subject to change without notice

The information given herein has been carefully checked and is believed to be correct. REGO-FIX, however, assumes no responsibility or liability for any errors, inaccuracies or omissions that may appear in this drawing

This document is subject to copyright laws. No part of this document may be reproduced or transmitted in any form or any means, electronic or mechanic, for any purpose, without the express written permission of REGO-FIX

Type: BT30\_WD18x063

Part No.: 213031830

Date: 05.01.2015

Scale : 1.5:1